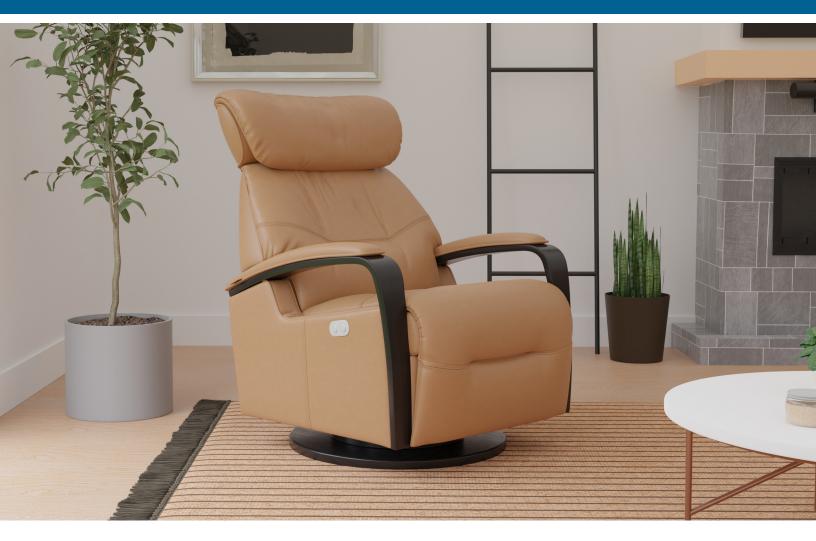

## Fjords Rio Relax Collection

The Fjords Rio swing relaxer, featuring an adjustable head pillow and manual release headrest angle, makes the seating experience ergonomic and gives your lower back correct support. Available in all our leathers and select fabrics, the Rio is a swivel/glider/rocker recliner available in motorized and manual versions. The arms are produced in laminated, stained wood which gives it an elegant character. Available in all our leathers and select fabrics, Rio is available in two sizes, small and large. Matching stained base is standard on Rio.

The Fjords Rio Swing Relaxer is available in all Leather Colors, Eline and Dream fabrics as well as all Wood Finishes.