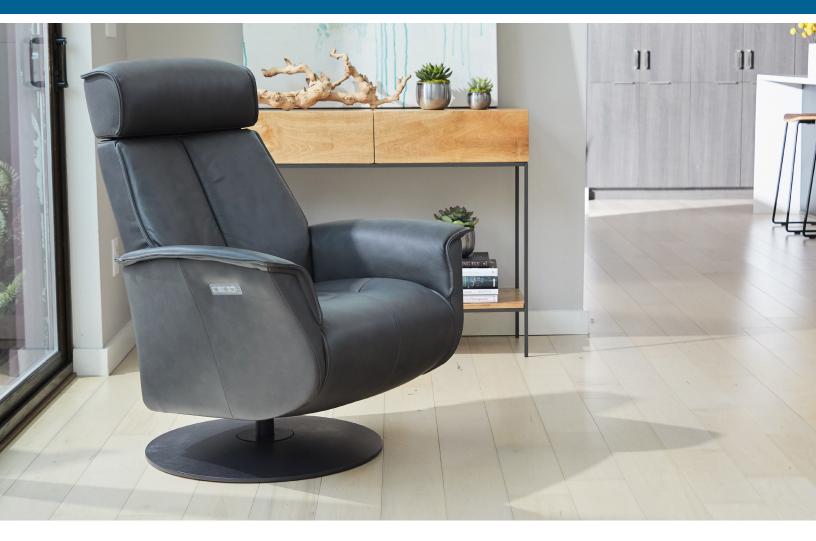

## Fjords Bo Modern Living Collection

The ambition was to create a contemporary design with unrivalled seating comfort. The dual motorized design provides continuous support for your legs and back, with independent control of the footrest and back position, with bases which swivel. Available in all our leathers, Bo features a height adjustable headrest for added comfort, and a manual release adjustable headrest angle. The chair is available in two sizes, medium and large.

The Fjords Bo is available in all Leather Colors, Eline and Dream fabrics as well as all Wood Finishes. It is part of our quick ship program in AL Slate with Charcoal, AL Cement with Charcoal.