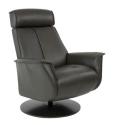

AL Slate with Charcoal

AL Cement with Charcoal

| Fjords Bo Measurements |       |        |       |                |               |
|------------------------|-------|--------|-------|----------------|---------------|
| Item                   | Width | Height | Depth | Seat<br>Height | Seat<br>Depth |
| Bo Medium              | 31"   | 40.7"  | 34.7" | 18.2"          | 21"           |
| Bo Large               | 33"   | 44.2"  | 35.5" | 19"            | 21.7"         |

The Fjords Bo is available in all Leather Colors, Eline and Dream fabrics as well as all Wood Finishes. It is part of our quick ship program in AL Slate with Charcoal, AL Cement with Charcoal.