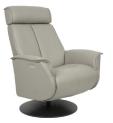

## Fjords Bo Modern Living Collection

The ambition was to create a contemporary design with unrivalled seating comfort. The dual motorized design provides continuous support for your legs and back, with independent control of the footrest and back position, with bases which swivel. Available in all our leathers, Bo features a height adjustable headrest for added comfort, and a manual release adjustable headrest angle. The chair is available in two sizes, medium and large.

The Fjords Bo is available in all Leather Colors, Eline and Dream fabrics as well as all Wood Finishes. It is part of our quick ship program in AL Slate with Charcoal, AL Cement with Charcoal.