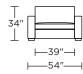

ATHER® TODAY SLEEPER

# REVERE

# **Standard Features:**

Premium high-density, high-resiliency foam seat
Loose back and tight seat cushions
Unique seat cushion design doubles as a
mattress section
Zero wall clearance
Single-needle top-stitch
Lifetime warranty on frame
Limited three-year warranty on mechanism
Quick-ship delivery

# **Options:**

Wood legs in Acorn, Espresso or Walnut finish

# **Mattress:**

Four inches of high-density, high-resiliency foam

Please use actual leather, fabric, Crypton\*, Sunbrella\* and Ultrasuede\* swatches when specifying furniture as the colors shown may vary due to the printing process.

## RVE-SO2-KS



## RVE-SO2-QP



### RVE-SO2-QS



#### RVE-SM2-FS



**RVE-SM2-FS** 

#### RVE-SO2-KS



#### RVE-SO2-QP



## RVE-SO2-QS

87



## **RVE-CH2-TS**







#### **RVE-CH2-TS**

## RVE-CH2-CS