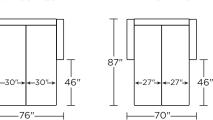

# AMERICAN LEATHER® TODAY SLEEPER

# REVERE

# **Standard Features:**

Premium high-density, high-resiliency foam seat
Loose back and tight seat cushions
Unique seat cushion design doubles as a
mattress section
Zero wall clearance
Single-needle top-stitch
Lifetime warranty on frame
Limited three-year warranty on mechanism
Quick-ship delivery

# **Options:**

Wood legs in Acorn, Espresso or Walnut finish

# **Mattress:**

Four inches of high-density, high-resiliency foam

Please use actual leather, fabric, Crypton\*, Sunbrella\* and Ultrasuede\* swatches when specifying furniture as the colors shown may vary due to the printing process.

## RVE-SO2-KS



## RVE-SO2-QP



### RVE-SO2-QS



#### RVE-SM2-FS



**RVE-SM2-FS** 

#### RVE-SO2-KS



#### RVE-SO2-QP



## RVE-SO2-QS

87



## **RVE-CH2-TS**







#### **RVE-CH2-TS**

## RVE-CH2-CS