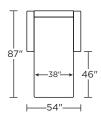

dard Features:**

Premium high-density, high-resiliency foam seat
Loose back and tight seat cushions
Unique seat cushion design doubles as a
mattress section
Zero wall clearance
Single-needle top-stitch
Lifetime warranty on frame
Limited three-year warranty on mechanism
Quick-ship delivery

# **Options:**

Wood legs in Acorn, Espresso or Walnut finish

# **Mattress:**

Four inches of high-density, high-resiliency foam

Please use actual leather, fabric, Crypton\*, Sunbrella\* and Ultrasuede\* swatches when specifying furniture as the colors shown may vary due to the printing process.

## RVE-SO2-KS



## RVE-SO2-QP



### RVE-SO2-QS



#### RVE-SM2-FS



**RVE-SM2-FS** 

#### RVE-SO2-KS



#### RVE-SO2-QP



## RVE-SO2-QS

87



## **RVE-CH2-TS**







#### **RVE-CH2-TS**

## RVE-CH2-CS