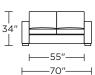

# AMERICAN LEATHER® TODAY SLEEPER

# REVERE

# **Standard Features:**

Premium high-density, high-resiliency foam seat
Loose back and tight seat cushions
Unique seat cushion design doubles as a
mattress section
Zero wall clearance
Single-needle top-stitch
Lifetime warranty on frame
Limited three-year warranty on mechanism
Quick-ship delivery

# **Options:**

Wood legs in Acorn, Espresso or Walnut finish

# **Mattress:**

Four inches of high-density, high-resiliency foam

Please use actual leather, fabric, Crypton\*, Sunbrella\* and Ultrasuede\* swatches when specifying furniture as the colors shown may vary due to the printing process.

## RVE-SO2-KS



## RVE-SO2-QP



### RVE-SO2-QS



#### RVE-SM2-FS



**RVE-SM2-FS** 

#### RVE-SO2-KS



#### RVE-SO2-QP



## RVE-SO2-QS

87



## **RVE-CH2-TS**







#### **RVE-CH2-TS**

## RVE-CH2-CS