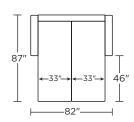

# AMERICAN LEATHER® TODAY SLEEPER

# REVERE

# **Standard Features:**

Premium high-density, high-resiliency foam seat
Loose back and tight seat cushions
Unique seat cushion design doubles as a
mattress section
Zero wall clearance
Single-needle top-stitch
Lifetime warranty on frame
Limited three-year warranty on mechanism
Quick-ship delivery

# **Options:**

Wood legs in Acorn, Espresso or Walnut finish

# **Mattress:**

Four inches of high-density, high-resiliency foam

Please use actual leather, fabric, Crypton\*, Sunbrella\* and Ultrasuede\* swatches when specifying furniture as the colors shown may vary due to the printing process.

## RVE-SO2-KS



## RVE-SO2-QP



### RVE-SO2-QS



#### RVE-SM2-FS



**RVE-SM2-FS** 

#### RVE-SO2-KS



#### RVE-SO2-QP



## RVE-SO2-QS

87



## **RVE-CH2-TS**







#### **RVE-CH2-TS**

## RVE-CH2-CS