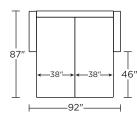

# AMERICAN LEATHER® TODAY SLEEPER

# REVERE

# **Standard Features:**

Premium high-density, high-resiliency foam seat
Loose back and tight seat cushions
Unique seat cushion design doubles as a
mattress section
Zero wall clearance
Single-needle top-stitch
Lifetime warranty on frame
Limited three-year warranty on mechanism
Quick-ship delivery

# **Options:**

Wood legs in Acorn, Espresso or Walnut finish

# **Mattress:**

Four inches of high-density, high-resiliency foam

Please use actual leather, fabric, Crypton\*, Sunbrella\* and Ultrasuede\* swatches when specifying furniture as the colors shown may vary due to the printing process.

## RVE-SO2-KS



## RVE-SO2-QP



### RVE-SO2-QS



#### RVE-SM2-FS



**RVE-SM2-FS** 

#### RVE-SO2-KS



#### RVE-SO2-QP



## RVE-SO2-QS

87



## **RVE-CH2-TS**







#### **RVE-CH2-TS**

## RVE-CH2-CS