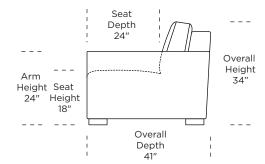

Features:**

Premium high-density, high-resiliency foam seat
Loose back and tight seat cushions
Unique seat cushion design doubles as a
mattress section
Zero wall clearance
Single-needle top-stitch
Lifetime warranty on frame
Limited three-year warranty on mechanism
Quick-ship delivery

# **Options:**

Wood legs in Acorn, Espresso or Walnut finish

# **Mattress:**

Four inches of high-density, high-resiliency foam

Please use actual leather, fabric, Crypton\*, Sunbrella\* and Ultrasuede\* swatches when specifying furniture as the colors shown may vary due to the printing process.

## RVE-SO2-KS



## RVE-SO2-QP



### RVE-SO2-QS



#### RVE-SM2-FS



**RVE-SM2-FS** 

#### RVE-SO2-KS



#### RVE-SO2-QP



## RVE-SO2-QS

87



## **RVE-CH2-TS**







#### **RVE-CH2-TS**

## RVE-CH2-CS