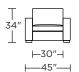

HER® TODAY SLEEPER

# REVERE

# **Standard Features:**

Premium high-density, high-resiliency foam seat
Loose back and tight seat cushions
Unique seat cushion design doubles as a
mattress section
Zero wall clearance
Single-needle top-stitch
Lifetime warranty on frame
Limited three-year warranty on mechanism
Quick-ship delivery

# **Options:**

Wood legs in Acorn, Espresso or Walnut finish

# **Mattress:**

Four inches of high-density, high-resiliency foam

Please use actual leather, fabric, Crypton\*, Sunbrella\* and Ultrasuede\* swatches when specifying furniture as the colors shown may vary due to the printing process.

## RVE-SO2-KS



## RVE-SO2-QP



### RVE-SO2-QS



#### RVE-SM2-FS



**RVE-SM2-FS** 

#### RVE-SO2-KS



#### RVE-SO2-QP



## RVE-SO2-QS

87



## **RVE-CH2-TS**







#### **RVE-CH2-TS**

## RVE-CH2-CS