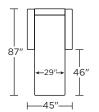

rd Features:**

Premium high-density, high-resiliency foam seat
Loose back and tight seat cushions
Unique seat cushion design doubles as a
mattress section
Zero wall clearance
Single-needle top-stitch
Lifetime warranty on frame
Limited three-year warranty on mechanism
Quick-ship delivery

# **Options:**

Wood legs in Acorn, Espresso or Walnut finish

# **Mattress:**

Four inches of high-density, high-resiliency foam

Please use actual leather, fabric, Crypton\*, Sunbrella\* and Ultrasuede\* swatches when specifying furniture as the colors shown may vary due to the printing process.

## RVE-SO2-KS



## RVE-SO2-QP



### RVE-SO2-QS



#### RVE-SM2-FS



**RVE-SM2-FS** 

#### RVE-SO2-KS



#### RVE-SO2-QP



## RVE-SO2-QS

87



## **RVE-CH2-TS**







#### **RVE-CH2-TS**

## RVE-CH2-CS