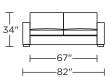

# AMERICAN LEATHER® TODAY SLEEPER

# REVERE

# **Standard Features:**

Premium high-density, high-resiliency foam seat
Loose back and tight seat cushions
Unique seat cushion design doubles as a
mattress section
Zero wall clearance
Single-needle top-stitch
Lifetime warranty on frame
Limited three-year warranty on mechanism
Quick-ship delivery

# **Options:**

Wood legs in Acorn, Espresso or Walnut finish

# **Mattress:**

Four inches of high-density, high-resiliency foam

Please use actual leather, fabric, Crypton\*, Sunbrella\* and Ultrasuede\* swatches when specifying furniture as the colors shown may vary due to the printing process.

## RVE-SO2-KS



## RVE-SO2-QP



### RVE-SO2-QS



#### RVE-SM2-FS



**RVE-SM2-FS** 

#### RVE-SO2-KS



#### RVE-SO2-QP



## RVE-SO2-QS

87



## **RVE-CH2-TS**







#### **RVE-CH2-TS**

## RVE-CH2-CS