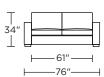

# AMERICAN LEATHER® TODAY SLEEPER

# REVERE

# **Standard Features:**

Premium high-density, high-resiliency foam seat
Loose back and tight seat cushions
Unique seat cushion design doubles as a
mattress section
Zero wall clearance
Single-needle top-stitch
Lifetime warranty on frame
Limited three-year warranty on mechanism
Quick-ship delivery

# **Options:**

Wood legs in Acorn, Espresso or Walnut finish

# **Mattress:**

Four inches of high-density, high-resiliency foam

Please use actual leather, fabric, Crypton\*, Sunbrella\* and Ultrasuede\* swatches when specifying furniture as the colors shown may vary due to the printing process.

## RVE-SO2-KS



## RVE-SO2-QP



### RVE-SO2-QS



#### RVE-SM2-FS



**RVE-SM2-FS** 

#### RVE-SO2-KS



#### RVE-SO2-QP



## RVE-SO2-QS

87



## **RVE-CH2-TS**







#### **RVE-CH2-TS**

## RVE-CH2-CS