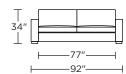

# AMERICAN LEATHER® TODAY SLEEPER

# REVERE

# **Standard Features:**

Premium high-density, high-resiliency foam seat
Loose back and tight seat cushions
Unique seat cushion design doubles as a
mattress section
Zero wall clearance
Single-needle top-stitch
Lifetime warranty on frame
Limited three-year warranty on mechanism
Quick-ship delivery

# **Options:**

Wood legs in Acorn, Espresso or Walnut finish

# **Mattress:**

Four inches of high-density, high-resiliency foam

Please use actual leather, fabric, Crypton\*, Sunbrella\* and Ultrasuede\* swatches when specifying furniture as the colors shown may vary due to the printing process.

## RVE-SO2-KS



## RVE-SO2-QP



### RVE-SO2-QS



#### RVE-SM2-FS



**RVE-SM2-FS** 

#### RVE-SO2-KS



#### RVE-SO2-QP



## RVE-SO2-QS

87



## **RVE-CH2-TS**







#### **RVE-CH2-TS**

## RVE-CH2-CS