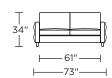

### AMERICAN LEATHER® TODAY SLEEPER

#### **GRAMERCY**

#### **Standard Features:**

Premium high-density, high-resiliency foam seat
Loose back and tight seat cushions
Unique seat cushion design doubles as a
mattress section
Zero wall clearance
Single-needle top-stitch
Lifetime warranty on frame
Limited three-year warranty on mechanism
Quick-ship delivery

#### **Options:**

Wood legs in Acorn, Espresso or Walnut finish

#### **Mattress:**

Four inches of high-density, high-resiliency foam

Please use actual leather, fabric, Crypton®, Sunbrella® and Ultrasuede® swatches when specifying furniture as the colors shown may vary due to the printing process.

# 

GMY-SO2-KS



GMY-SO2-QP



GMY-SO2-QS



GMY-SM2-FS

## 

-89"-

GMY-SO2-KS



GMY-SO2-QP





GMY-SM2-FS

#### GMY-CH2-TS



GMY-CH2-CS

#### GMY-CH2-TS