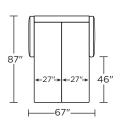

### AMERICAN LEATHER® TODAY SLEEPER

#### **GRAMERCY**

#### **Standard Features:**

Premium high-density, high-resiliency foam seat
Loose back and tight seat cushions
Unique seat cushion design doubles as a
mattress section
Zero wall clearance
Single-needle top-stitch
Lifetime warranty on frame
Limited three-year warranty on mechanism
Quick-ship delivery

#### **Options:**

Wood legs in Acorn, Espresso or Walnut finish

#### **Mattress:**

Four inches of high-density, high-resiliency foam

Please use actual leather, fabric, Crypton®, Sunbrella® and Ultrasuede® swatches when specifying furniture as the colors shown may vary due to the printing process.

# 

GMY-SO2-KS



GMY-SO2-QP



GMY-SO2-QS



GMY-SM2-FS

## 

-89"-

GMY-SO2-KS



GMY-SO2-QP





GMY-SM2-FS

#### GMY-CH2-TS



GMY-CH2-CS

#### GMY-CH2-TS