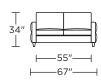

### AMERICAN LEATHER® TODAY SLEEPER

#### **GRAMERCY**

#### **Standard Features:**

Premium high-density, high-resiliency foam seat
Loose back and tight seat cushions
Unique seat cushion design doubles as a
mattress section
Zero wall clearance
Single-needle top-stitch
Lifetime warranty on frame
Limited three-year warranty on mechanism
Quick-ship delivery

#### **Options:**

Wood legs in Acorn, Espresso or Walnut finish

#### **Mattress:**

Four inches of high-density, high-resiliency foam

Please use actual leather, fabric, Crypton®, Sunbrella® and Ultrasuede® swatches when specifying furniture as the colors shown may vary due to the printing process.

# 

GMY-SO2-KS



GMY-SO2-QP



GMY-SO2-QS



GMY-SM2-FS

## 

-89"-

GMY-SO2-KS



GMY-SO2-QP





GMY-SM2-FS

#### GMY-CH2-TS



GMY-CH2-CS

#### GMY-CH2-TS