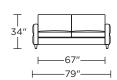

### AMERICAN LEATHER® TODAY SLEEPER

#### **GRAMERCY**

#### **Standard Features:**

Premium high-density, high-resiliency foam seat
Loose back and tight seat cushions
Unique seat cushion design doubles as a
mattress section
Zero wall clearance
Single-needle top-stitch
Lifetime warranty on frame
Limited three-year warranty on mechanism
Quick-ship delivery

#### **Options:**

Wood legs in Acorn, Espresso or Walnut finish

#### **Mattress:**

Four inches of high-density, high-resiliency foam

Please use actual leather, fabric, Crypton®, Sunbrella® and Ultrasuede® swatches when specifying furniture as the colors shown may vary due to the printing process.

# 

GMY-SO2-KS



GMY-SO2-QP



GMY-SO2-QS



GMY-SM2-FS

## 

-89"-

GMY-SO2-KS



GMY-SO2-QP





GMY-SM2-FS

#### GMY-CH2-TS



GMY-CH2-CS

#### GMY-CH2-TS