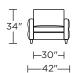

### AMERICAN LEATHER® TODAY SLEEPER

#### **GRAMERCY**

#### **Standard Features:**

Premium high-density, high-resiliency foam seat
Loose back and tight seat cushions
Unique seat cushion design doubles as a
mattress section
Zero wall clearance
Single-needle top-stitch
Lifetime warranty on frame
Limited three-year warranty on mechanism
Quick-ship delivery

#### **Options:**

Wood legs in Acorn, Espresso or Walnut finish

#### **Mattress:**

Four inches of high-density, high-resiliency foam

Please use actual leather, fabric, Crypton®, Sunbrella® and Ultrasuede® swatches when specifying furniture as the colors shown may vary due to the printing process.

# 

GMY-SO2-KS



GMY-SO2-QP



GMY-SO2-QS



GMY-SM2-FS

## 

-89"-

GMY-SO2-KS



GMY-SO2-QP





GMY-SM2-FS

#### GMY-CH2-TS



GMY-CH2-CS

#### GMY-CH2-TS