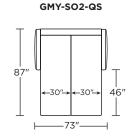

### AMERICAN LEATHER® TODAY SLEEPER

#### **GRAMERCY**

#### **Standard Features:**

Premium high-density, high-resiliency foam seat
Loose back and tight seat cushions
Unique seat cushion design doubles as a
mattress section
Zero wall clearance
Single-needle top-stitch
Lifetime warranty on frame
Limited three-year warranty on mechanism
Quick-ship delivery

#### **Options:**

Wood legs in Acorn, Espresso or Walnut finish

#### **Mattress:**

Four inches of high-density, high-resiliency foam

Please use actual leather, fabric, Crypton®, Sunbrella® and Ultrasuede® swatches when specifying furniture as the colors shown may vary due to the printing process.

# 

GMY-SO2-KS



GMY-SO2-QP



GMY-SO2-QS



GMY-SM2-FS

## 

-89"-

GMY-SO2-KS



GMY-SO2-QP





GMY-SM2-FS

#### GMY-CH2-TS



GMY-CH2-CS

#### GMY-CH2-TS