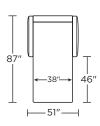

TODAY SLEEPER

#### **GRAMERCY**

#### **Standard Features:**

Premium high-density, high-resiliency foam seat
Loose back and tight seat cushions
Unique seat cushion design doubles as a
mattress section
Zero wall clearance
Single-needle top-stitch
Lifetime warranty on frame
Limited three-year warranty on mechanism
Quick-ship delivery

#### **Options:**

Wood legs in Acorn, Espresso or Walnut finish

#### **Mattress:**

Four inches of high-density, high-resiliency foam

Please use actual leather, fabric, Crypton®, Sunbrella® and Ultrasuede® swatches when specifying furniture as the colors shown may vary due to the printing process.

# 

GMY-SO2-KS



GMY-SO2-QP



GMY-SO2-QS



GMY-SM2-FS

## 

-89"-

GMY-SO2-KS



GMY-SO2-QP





GMY-SM2-FS

#### GMY-CH2-TS



GMY-CH2-CS

#### GMY-CH2-TS