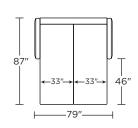

### AMERICAN LEATHER® TODAY SLEEPER

#### **GRAMERCY**

#### **Standard Features:**

Premium high-density, high-resiliency foam seat
Loose back and tight seat cushions
Unique seat cushion design doubles as a
mattress section
Zero wall clearance
Single-needle top-stitch
Lifetime warranty on frame
Limited three-year warranty on mechanism
Quick-ship delivery

#### **Options:**

Wood legs in Acorn, Espresso or Walnut finish

#### **Mattress:**

Four inches of high-density, high-resiliency foam

Please use actual leather, fabric, Crypton®, Sunbrella® and Ultrasuede® swatches when specifying furniture as the colors shown may vary due to the printing process.

# 

GMY-SO2-KS



GMY-SO2-QP



GMY-SO2-QS



GMY-SM2-FS

## 

-89"-

GMY-SO2-KS



GMY-SO2-QP





GMY-SM2-FS

#### GMY-CH2-TS



GMY-CH2-CS

#### GMY-CH2-TS