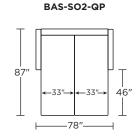

## AMERICAN LEATHER® TODAY SLEEPER

BAS-SM2-FS

#### **BARIS**

#### **Standard Features:**

Premium high-density, high-resiliency foam seat
Loose back and tight seat cushions
Unique seat cushion design doubles as a
mattress section
Zero wall clearance
Single-needle top-stitch
Lifetime warranty on frame
Limited three-year warranty on mechanism
Quick-ship delivery

#### **Options:**

Wood legs in Acorn, Espresso or Walnut finish

#### **Mattress:**

Four inches of high-density, high-resiliency foam

### Leg height is 4"

Please use actual leather, fabric, Crypton®, Sunbrella® and Ultrasuede® swatches when specifying furniture as the colors shown may vary due to the printing process.



# 34"

BAS-SO2-KS

-88"-

BAS-SO2-KS



BAS-SO2-QP











BAS-SO2-QS



BAS-SM2-FS

#### BAS-CH2-TS

**—**39"**—** 

<u></u>50"—

BAS-CH2-TS



BAS-CH2-CS