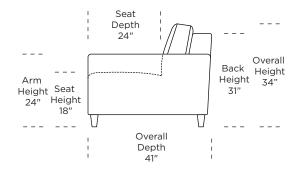

### Leg height is 4"

Please use actual leather, fabric, Crypton®, Sunbrella® and Ultrasuede® swatches when specifying furniture as the colors shown may vary due to the printing process.