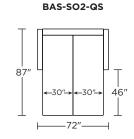

## AMERICAN LEATHER® TODAY SLEEPER

BAS-SM2-FS

#### **BARIS**

#### **Standard Features:**

Premium high-density, high-resiliency foam seat
Loose back and tight seat cushions
Unique seat cushion design doubles as a
mattress section
Zero wall clearance
Single-needle top-stitch
Lifetime warranty on frame
Limited three-year warranty on mechanism
Quick-ship delivery

#### **Options:**

Wood legs in Acorn, Espresso or Walnut finish

#### **Mattress:**

Four inches of high-density, high-resiliency foam

### Leg height is 4"

Please use actual leather, fabric, Crypton®, Sunbrella® and Ultrasuede® swatches when specifying furniture as the colors shown may vary due to the printing process.



# 34"

BAS-SO2-KS

-88"-

BAS-SO2-KS



BAS-SO2-QP











BAS-SO2-QS



BAS-SM2-FS

#### BAS-CH2-TS

**—**39"**—** 

<u></u>50"—

BAS-CH2-TS



BAS-CH2-CS