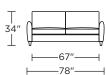

## AMERICAN LEATHER® TODAY SLEEPER

BAS-SM2-FS

#### **BARIS**

#### **Standard Features:**

Premium high-density, high-resiliency foam seat
Loose back and tight seat cushions
Unique seat cushion design doubles as a
mattress section
Zero wall clearance
Single-needle top-stitch
Lifetime warranty on frame
Limited three-year warranty on mechanism
Quick-ship delivery

#### **Options:**

Wood legs in Acorn, Espresso or Walnut finish

#### **Mattress:**

Four inches of high-density, high-resiliency foam

### Leg height is 4"

Please use actual leather, fabric, Crypton®, Sunbrella® and Ultrasuede® swatches when specifying furniture as the colors shown may vary due to the printing process.



# 34"

BAS-SO2-KS

-88"-

BAS-SO2-KS



BAS-SO2-QP











BAS-SO2-QS



BAS-SM2-FS

#### BAS-CH2-TS

**—**39"**—** 

<u></u>50"—

BAS-CH2-TS



BAS-CH2-CS