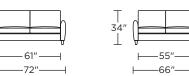

## AMERICAN LEATHER® TODAY SLEEPER

BAS-SM2-FS

#### **BARIS**

#### **Standard Features:**

Premium high-density, high-resiliency foam seat
Loose back and tight seat cushions
Unique seat cushion design doubles as a
mattress section
Zero wall clearance
Single-needle top-stitch
Lifetime warranty on frame
Limited three-year warranty on mechanism
Quick-ship delivery

#### **Options:**

Wood legs in Acorn, Espresso or Walnut finish

#### **Mattress:**

Four inches of high-density, high-resiliency foam

### Leg height is 4"

Please use actual leather, fabric, Crypton®, Sunbrella® and Ultrasuede® swatches when specifying furniture as the colors shown may vary due to the printing process.



# 34"

BAS-SO2-KS

-88"-

BAS-SO2-KS



BAS-SO2-QP











BAS-SO2-QS



BAS-SM2-FS

#### BAS-CH2-TS

**—**39"**—** 

<u></u>50"—

BAS-CH2-TS



BAS-CH2-CS