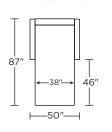

*BARIS**

#### **Standard Features:**

Premium high-density, high-resiliency foam seat
Loose back and tight seat cushions
Unique seat cushion design doubles as a
mattress section
Zero wall clearance
Single-needle top-stitch
Lifetime warranty on frame
Limited three-year warranty on mechanism
Quick-ship delivery

#### **Options:**

Wood legs in Acorn, Espresso or Walnut finish

#### **Mattress:**

Four inches of high-density, high-resiliency foam

### Leg height is 4"

Please use actual leather, fabric, Crypton®, Sunbrella® and Ultrasuede® swatches when specifying furniture as the colors shown may vary due to the printing process.



# 34"

BAS-SO2-KS

-88"-

BAS-SO2-KS



BAS-SO2-QP











BAS-SO2-QS



BAS-SM2-FS

#### BAS-CH2-TS

**—**39"**—** 

<u></u>50"—

BAS-CH2-TS



BAS-CH2-CS