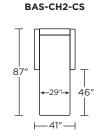

ARIS**

#### **Standard Features:**

Premium high-density, high-resiliency foam seat
Loose back and tight seat cushions
Unique seat cushion design doubles as a
mattress section
Zero wall clearance
Single-needle top-stitch
Lifetime warranty on frame
Limited three-year warranty on mechanism
Quick-ship delivery

#### **Options:**

Wood legs in Acorn, Espresso or Walnut finish

#### **Mattress:**

Four inches of high-density, high-resiliency foam

### Leg height is 4"

Please use actual leather, fabric, Crypton®, Sunbrella® and Ultrasuede® swatches when specifying furniture as the colors shown may vary due to the printing process.



# 34"

BAS-SO2-KS

-88"-

BAS-SO2-KS



BAS-SO2-QP











BAS-SO2-QS



BAS-SM2-FS

#### BAS-CH2-TS

**—**39"**—** 

<u></u>50"—

BAS-CH2-TS



BAS-CH2-CS