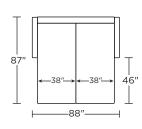

## AMERICAN LEATHER® TODAY SLEEPER

BAS-SM2-FS

#### **BARIS**

#### **Standard Features:**

Premium high-density, high-resiliency foam seat
Loose back and tight seat cushions
Unique seat cushion design doubles as a
mattress section
Zero wall clearance
Single-needle top-stitch
Lifetime warranty on frame
Limited three-year warranty on mechanism
Quick-ship delivery

#### **Options:**

Wood legs in Acorn, Espresso or Walnut finish

#### **Mattress:**

Four inches of high-density, high-resiliency foam

### Leg height is 4"

Please use actual leather, fabric, Crypton®, Sunbrella® and Ultrasuede® swatches when specifying furniture as the colors shown may vary due to the printing process.



# 34"

BAS-SO2-KS

-88"-

BAS-SO2-KS



BAS-SO2-QP











BAS-SO2-QS



BAS-SM2-FS

#### BAS-CH2-TS

**—**39"**—** 

<u></u>50"—

BAS-CH2-TS



BAS-CH2-CS