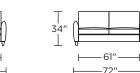

## AMERICAN LEATHER® TODAY SLEEPER

BAS-SM2-FS

#### **BARIS**

#### **Standard Features:**

Premium high-density, high-resiliency foam seat
Loose back and tight seat cushions
Unique seat cushion design doubles as a
mattress section
Zero wall clearance
Single-needle top-stitch
Lifetime warranty on frame
Limited three-year warranty on mechanism
Quick-ship delivery

#### **Options:**

Wood legs in Acorn, Espresso or Walnut finish

#### **Mattress:**

Four inches of high-density, high-resiliency foam

### Leg height is 4"

Please use actual leather, fabric, Crypton®, Sunbrella® and Ultrasuede® swatches when specifying furniture as the colors shown may vary due to the printing process.



# 34"

BAS-SO2-KS

-88"-

BAS-SO2-KS



BAS-SO2-QP











BAS-SO2-QS



BAS-SM2-FS

#### BAS-CH2-TS

**—**39"**—** 

<u></u>50"—

BAS-CH2-TS



BAS-CH2-CS