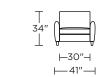

SM2-FS

#### **BARIS**

#### **Standard Features:**

Premium high-density, high-resiliency foam seat
Loose back and tight seat cushions
Unique seat cushion design doubles as a
mattress section
Zero wall clearance
Single-needle top-stitch
Lifetime warranty on frame
Limited three-year warranty on mechanism
Quick-ship delivery

#### **Options:**

Wood legs in Acorn, Espresso or Walnut finish

#### **Mattress:**

Four inches of high-density, high-resiliency foam

### Leg height is 4"

Please use actual leather, fabric, Crypton®, Sunbrella® and Ultrasuede® swatches when specifying furniture as the colors shown may vary due to the printing process.



# 34"

BAS-SO2-KS

-88"-

BAS-SO2-KS



BAS-SO2-QP











BAS-SO2-QS



BAS-SM2-FS

#### BAS-CH2-TS

**—**39"**—** 

<u></u>50"—

BAS-CH2-TS



BAS-CH2-CS