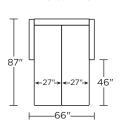

## AMERICAN LEATHER® TODAY SLEEPER

BAS-SM2-FS

#### **BARIS**

#### **Standard Features:**

Premium high-density, high-resiliency foam seat
Loose back and tight seat cushions
Unique seat cushion design doubles as a
mattress section
Zero wall clearance
Single-needle top-stitch
Lifetime warranty on frame
Limited three-year warranty on mechanism
Quick-ship delivery

#### **Options:**

Wood legs in Acorn, Espresso or Walnut finish

#### **Mattress:**

Four inches of high-density, high-resiliency foam

### Leg height is 4"

Please use actual leather, fabric, Crypton®, Sunbrella® and Ultrasuede® swatches when specifying furniture as the colors shown may vary due to the printing process.



# 34"

BAS-SO2-KS

-88"-

BAS-SO2-KS



BAS-SO2-QP











BAS-SO2-QS



BAS-SM2-FS

#### BAS-CH2-TS

**—**39"**—** 

<u></u>50"—

BAS-CH2-TS



BAS-CH2-CS