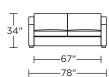

#### AOA-SO2-KS

AOA-SO2-QP

AOA-SM2-FS

#### AOA-CH2-TS

AOA-CH2-CS

AOA-CH2-CS

Scale: 1/8 inch = 1 foot All dimensions are approximate and subject to change. Specify components from the sitting position.