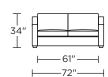

#### AOA-SO2-KS

AOA-SO2-QP

AOA-SM2-FS

#### AOA-CH2-TS

AOA-CH2-CS

AOA-CH2-CS

Scale: 1/8 inch = 1 foot All dimensions are approximate and subject to change. Specify components from the sitting position.