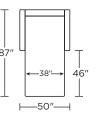

# 34'

AOA-SO2-KS

-88"-

AOA-SO2-QP

AOA-SO2-QS

AOA-SM2-FS

#### AOA-CH2-TS

AOA-CH2-CS

AOA-CH2-CS

Scale: 1/8 inch = 1 foot All dimensions are approximate and subject to change. Specify components from the sitting position.