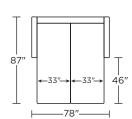

# 34'

AOA-SO2-KS

-88"-

AOA-SO2-QP

AOA-SO2-QS

AOA-SM2-FS

#### AOA-SO2-KS

AOA-SO2-QP

AOA-SM2-FS