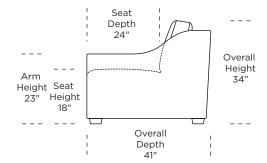

#### AOA-CH2-TS

AOA-CH2-CS

AOA-CH2-CS

Scale: 1/8 inch = 1 foot All dimensions are approximate and subject to change. Specify components from the sitting position.