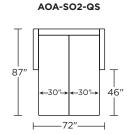

# 34'

AOA-SO2-KS

-88"-

AOA-SO2-QP

AOA-SO2-QS

AOA-SM2-FS

#### AOA-SO2-KS

AOA-SO2-QP

AOA-SM2-FS