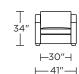

#### AOA-CH2-TS

AOA-CH2-CS

AOA-CH2-CS

Scale: 1/8 inch = 1 foot All dimensions are approximate and subject to change. Specify components from the sitting position.