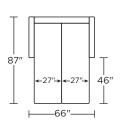

#### AOA-CH2-TS

AOA-CH2-CS

AOA-CH2-CS

Scale: 1/8 inch = 1 foot All dimensions are approximate and subject to change. Specify components from the sitting position.