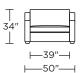

# 34'

AOA-SO2-KS

-88"-

AOA-SO2-QP

AOA-SO2-QS

AOA-SM2-FS

#### AOA-SO2-KS

AOA-SO2-QP

AOA-SM2-FS