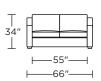

#### AOA-SO2-KS

AOA-SO2-QP

AOA-SM2-FS

#### AOA-CH2-TS

AOA-CH2-CS

AOA-CH2-CS

Scale: 1/8 inch = 1 foot All dimensions are approximate and subject to change. Specify components from the sitting position.