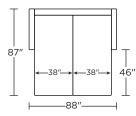

# 34'

AOA-SO2-KS

-88"-

AOA-SO2-QP

AOA-SO2-QS

AOA-SM2-FS

#### AOA-SO2-KS

AOA-SO2-QP

AOA-SM2-FS