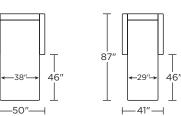

# 34'

AOA-SO2-KS

-88"-

AOA-SO2-QP

AOA-SO2-QS

AOA-SM2-FS

#### AOA-SO2-KS

AOA-SO2-QP

AOA-SM2-FS