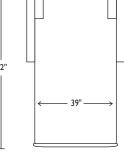

## **Standard Features:** Premium high-density, high-resiliency foam Loose back and seat cushions PLM-SO2-QS PLM-SO3-QP PLM-SM2-FS PLM-CH2-TS Fall away back becomes mattress section Zero wall clearance Single needle top-stitch 35" 35" 35" 35" Lifetime warranty on frame Limited five-year warranty on mechanism Quick-ship delivery 68" 62" 56' 41" 76" 70" 64" 49" **Options:** Wood legs in Acorn, Espresso or Walnut finish **Mattress Options:** Four inches of high-density, high-resiliency foam Four inches of plush, high-density foam 82" 82" 82" 82" with a cooling gel topper

66" 60"

76"

49"

V.04.30.19