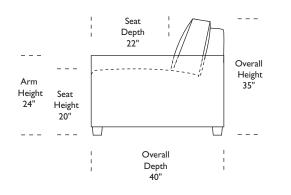

## **Standard Features:** Premium high-density, high-resiliency foam Loose back and seat cushions PLM-SO2-QS PLM-SO3-QP PLM-SM2-FS PLM-CH2-TS Fall away back becomes mattress section Zero wall clearance Single needle top-stitch 35" 35" 35" 35" Lifetime warranty on frame Limited five-year warranty on mechanism Quick-ship delivery 68" 62" 56' 41" 76" 70" 64" 49" **Options:** Wood legs in Acorn, Espresso or Walnut finish **Mattress Options:** Four inches of high-density, high-resiliency foam Four inches of plush, high-density foam 82" 82" 82" 82" with a cooling gel topper