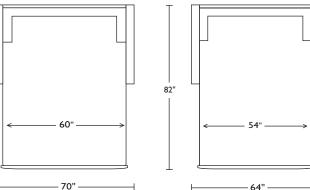

## **Standard Features:** Premium high-density, high-resiliency foam Loose back and seat cushions PLM-SO2-QS PLM-SO3-QP PLM-SM2-FS PLM-CH2-TS Fall away back becomes mattress section Zero wall clearance Single needle top-stitch 35" 35" 35" 35" Lifetime warranty on frame Limited five-year warranty on mechanism Quick-ship delivery 68" 62" 56' 41" 76" 70" 64" 49" **Options:** Wood legs in Acorn, Espresso or Walnut finish **Mattress Options:** Four inches of high-density, high-resiliency foam Four inches of plush, high-density foam 82" 82" 82" 82" with a cooling gel topper

66" 60"

76"

49"

V.04.30.19