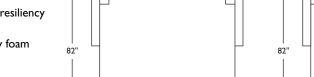

## **Standard Features:** Premium high-density, high-resiliency foam Loose back and seat cushions PLM-SO2-QS PLM-SO3-QP PLM-SM2-FS PLM-CH2-TS Fall away back becomes mattress section Zero wall clearance Single needle top-stitch 35" 35" 35" 35" Lifetime warranty on frame Limited five-year warranty on mechanism Quick-ship delivery 68" 62" 56' 41" 76" 70" 64" 49" **Options:** Wood legs in Acorn, Espresso or Walnut finish **Mattress Options:** Four inches of high-density, high-resiliency foam Four inches of plush, high-density foam 82" 82" 82" 82" with a cooling gel topper