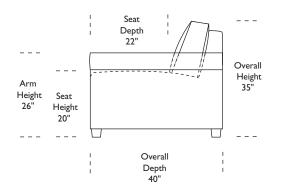

81"

PAI-SO2-QS PAI-SO3-QP PAI-SM2-FS PAI-CH2-TS 35" 35" 35" 35" 68" 62" 56" 41 81" 69" 75" 54" 82" 82" 82" 82" 66' 60" 39

75"

Scale: 1/4 inch = 1 foot All dimensions are approximate and subject to change. Specify components from the sitting position. U.S. patents #6904628 & 8011034