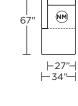

-55"-

67"-

SOA-CNR-SQ

**SOA-CHR-ST** 

**SOA-SCH-RA** 

SOA-SO3-LA

41"

(M) = Motion only

(O) = Optional motion or stationary

(NM) = No motion available

V.10.09.20

Note: Dotted line indicates seam on leather, Ultrasuede® and up the roll fabrics. Seams are eliminated with railroaded fabrics.

Scale: 1/8 inch = 1 foot All dimensions are approximate and subject to change. Specify components from the sitting position.