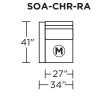

-55"-

67"-

SOA-CNR-SQ

**SOA-CHR-ST** 

**SOA-SCH-RA** 

SOA-SO3-LA

41"

(M) = Motion only

(O) = Optional motion or stationary

(NM) = No motion available

V.10.09.20

Note: Dotted line indicates seam on leather, Ultrasuede® and up the roll fabrics. Seams are eliminated with railroaded fabrics.

Scale: 1/8 inch = 1 foot All dimensions are approximate and subject to change. Specify components from the sitting position.