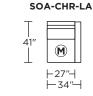

-55"-

67"-

SOA-CNR-SQ

**SOA-CHR-ST** 

**SOA-SCH-RA** 

SOA-SO3-LA

41"

(M) = Motion only

(O) = Optional motion or stationary

(NM) = No motion available

V.10.09.20

Note: Dotted line indicates seam on leather, Ultrasuede® and up the roll fabrics. Seams are eliminated with railroaded fabrics.

Scale: 1/8 inch = 1 foot All dimensions are approximate and subject to change. Specify components from the sitting position.