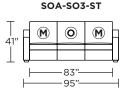

**Note:** Microfiber fabrics such as SUEDELIFE and VEELIFE not suggested for this style. Please contact American Leather® Support Services for a complete list of recommended fabrics.

SOA-SO3-ST

95"

SOA-LVS-ST

-55"-

67"-

SOA-CNR-SQ

**SOA-CHR-ST** 

**SOA-SCH-RA** 

SOA-SO3-LA

41"

(M) = Motion only

(O) = Optional motion or stationary

(NM) = No motion available

V.10.09.20

Note: Dotted line indicates seam on leather, Ultrasuede® and up the roll fabrics. Seams are eliminated with railroaded fabrics.

Scale: 1/8 inch = 1 foot All dimensions are approximate and subject to change. Specify components from the sitting position.