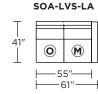

-55"-

67"-

SOA-CNR-SQ

**SOA-CHR-ST** 

**SOA-SCH-RA** 

SOA-SO3-LA

41"

(M) = Motion only

(O) = Optional motion or stationary

(NM) = No motion available

V.10.09.20

Note: Dotted line indicates seam on leather, Ultrasuede® and up the roll fabrics. Seams are eliminated with railroaded fabrics.

Scale: 1/8 inch = 1 foot All dimensions are approximate and subject to change. Specify components from the sitting position.