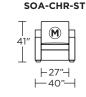

-55"-

67"-

SOA-CNR-SQ

**SOA-CHR-ST** 

**SOA-SCH-RA** 

SOA-SO3-LA

41"

(M) = Motion only

(O) = Optional motion or stationary

(NM) = No motion available

V.10.09.20

Note: Dotted line indicates seam on leather, Ultrasuede® and up the roll fabrics. Seams are eliminated with railroaded fabrics.

Scale: 1/8 inch = 1 foot All dimensions are approximate and subject to change. Specify components from the sitting position.