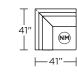

-55"-

67"-

SOA-CNR-SQ

**SOA-CHR-ST** 

**SOA-SCH-RA** 

SOA-SO3-LA

41"

(M) = Motion only

(O) = Optional motion or stationary

(NM) = No motion available

V.10.09.20

Note: Dotted line indicates seam on leather, Ultrasuede® and up the roll fabrics. Seams are eliminated with railroaded fabrics.

Scale: 1/8 inch = 1 foot All dimensions are approximate and subject to change. Specify components from the sitting position.