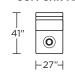

-55"-

67"-

SOA-CNR-SQ

**SOA-CHR-ST** 

**SOA-SCH-RA** 

SOA-SO3-LA

41"

(M) = Motion only

(O) = Optional motion or stationary

(NM) = No motion available

V.10.09.20

Note: Dotted line indicates seam on leather, Ultrasuede® and up the roll fabrics. Seams are eliminated with railroaded fabrics.

Scale: 1/8 inch = 1 foot All dimensions are approximate and subject to change. Specify components from the sitting position.