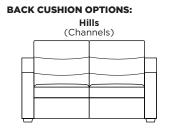

## **Options:**

Premium high-density, high-resiliency foam seat cushions encased in down

Back cushion options: Hills (channels), Ridge (saddle) or Vallev (tufted)

Contrasting stitch detail available in Black, Brown, Charcoal, Cream, Espresso, Grey, Lemon, Pink, Royal, Scarlet, Tangerine, or Teal thread color