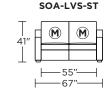

-55"-

67"-

SOA-CNR-SQ

**SOA-CHR-ST** 

**SOA-SCH-RA** 

SOA-SO3-LA

41"

(M) = Motion only

(O) = Optional motion or stationary

(NM) = No motion available

V.10.09.20

Note: Dotted line indicates seam on leather, Ultrasuede® and up the roll fabrics. Seams are eliminated with railroaded fabrics.

Scale: 1/8 inch = 1 foot All dimensions are approximate and subject to change. Specify components from the sitting position.