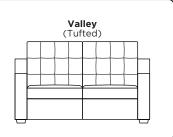

## **Options:**

Premium high-density, high-resiliency foam seat cushions encased in down

Back cushion options: Hills (channels), Ridge (saddle) or Vallev (tufted)

Contrasting stitch detail available in Black, Brown, Charcoal, Cream, Espresso, Grey, Lemon, Pink, Royal, Scarlet, Tangerine, or Teal thread color