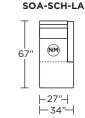

-55"-

67"-

SOA-CNR-SQ

**SOA-CHR-ST** 

**SOA-SCH-RA** 

SOA-SO3-LA

41"

(M) = Motion only

(O) = Optional motion or stationary

(NM) = No motion available

V.10.09.20

Note: Dotted line indicates seam on leather, Ultrasuede® and up the roll fabrics. Seams are eliminated with railroaded fabrics.

Scale: 1/8 inch = 1 foot All dimensions are approximate and subject to change. Specify components from the sitting position.