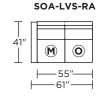

-55"-

67"-

SOA-CNR-SQ

**SOA-CHR-ST** 

**SOA-SCH-RA** 

SOA-SO3-LA

41"

(M) = Motion only

(O) = Optional motion or stationary

(NM) = No motion available

V.10.09.20

Note: Dotted line indicates seam on leather, Ultrasuede® and up the roll fabrics. Seams are eliminated with railroaded fabrics.

Scale: 1/8 inch = 1 foot All dimensions are approximate and subject to change. Specify components from the sitting position.