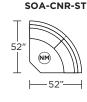

-55"-

67"-

SOA-CNR-SQ

**SOA-CHR-ST** 

**SOA-SCH-RA** 

SOA-SO3-LA

41"

(M) = Motion only

(O) = Optional motion or stationary

(NM) = No motion available

V.10.09.20

Note: Dotted line indicates seam on leather, Ultrasuede® and up the roll fabrics. Seams are eliminated with railroaded fabrics.

Scale: 1/8 inch = 1 foot All dimensions are approximate and subject to change. Specify components from the sitting position.