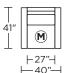

-55"-

67"-

SOA-CNR-SQ

**SOA-CHR-ST** 

**SOA-SCH-RA** 

SOA-SO3-LA

41"

(M) = Motion only

(O) = Optional motion or stationary

(NM) = No motion available

V.10.09.20

Note: Dotted line indicates seam on leather, Ultrasuede® and up the roll fabrics. Seams are eliminated with railroaded fabrics.

Scale: 1/8 inch = 1 foot All dimensions are approximate and subject to change. Specify components from the sitting position.