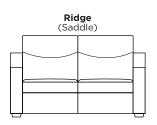

## **Options:**

Premium high-density, high-resiliency foam seat cushions encased in down

Back cushion options: Hills (channels), Ridge (saddle) or Vallev (tufted)

Contrasting stitch detail available in Black, Brown, Charcoal, Cream, Espresso, Grey, Lemon, Pink, Royal, Scarlet, Tangerine, or Teal thread color