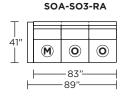

-55"-

67"-

SOA-CNR-SQ

**SOA-CHR-ST** 

**SOA-SCH-RA** 

SOA-SO3-LA

41"

(M) = Motion only

(O) = Optional motion or stationary

(NM) = No motion available

V.10.09.20

Note: Dotted line indicates seam on leather, Ultrasuede® and up the roll fabrics. Seams are eliminated with railroaded fabrics.

Scale: 1/8 inch = 1 foot All dimensions are approximate and subject to change. Specify components from the sitting position.