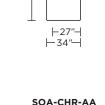

(O) = Optional motion or stationary

(NM) = No motion available

V.10.09.20

Note: Dotted line indicates seam on leather, Ultrasuede® and up the roll fabrics. Seams are eliminated with railroaded fabrics.

Scale: 1/8 inch = 1 foot All dimensions are approximate and subject to change. Specify components from the sitting position.