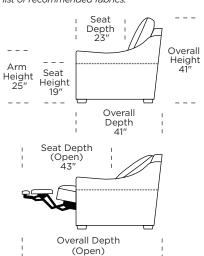

**Note:** Microfiber fabrics such as SUEDELIFE and VEELIFE not suggested for this style. Please contact American Leather® Support Services for a complete list of recommended fabrics.

SOA-SO3-ST

95"

SOA-LVS-ST