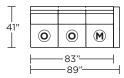

-55"-

67"-

SOA-CNR-SQ

**SOA-CHR-ST** 

**SOA-SCH-RA** 

SOA-SO3-LA

41"

(M) = Motion only

(O) = Optional motion or stationary

(NM) = No motion available

V.10.09.20

Note: Dotted line indicates seam on leather, Ultrasuede® and up the roll fabrics. Seams are eliminated with railroaded fabrics.

Scale: 1/8 inch = 1 foot All dimensions are approximate and subject to change. Specify components from the sitting position.