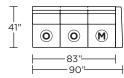

**NPA-LVS-ST** 

**NPA-LVS-LA** 

NPA-SO3-LA

NPA-SO3-RA

NPA-LVS-RA

- (M) = Motion only
- (O) = Optional motion or stationary
- (NM) = No motion available

V.10.08.20

Note: Dotted line indicates seam on leather, Ultrasuede® and up the roll fabrics. Seams are eliminated with railroaded fabrics.

Scale: 1/8 inch = 1 foot All dimensions are approximate and subject to change. Specify components from the sitting position.