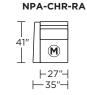

**NPA-LVS-ST** 

**NPA-LVS-LA** 

NPA-SO3-LA

NPA-SO3-RA

NPA-LVS-RA

- (M) = Motion only
- (O) = Optional motion or stationary
- (NM) = No motion available

V.10.08.20

Note: Dotted line indicates seam on leather, Ultrasuede® and up the roll fabrics. Seams are eliminated with railroaded fabrics.

Scale: 1/8 inch = 1 foot All dimensions are approximate and subject to change. Specify components from the sitting position.