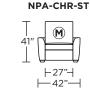

**NPA-LVS-ST** 

**NPA-LVS-LA** 

NPA-SO3-LA

NPA-SO3-RA

NPA-LVS-RA

- (M) = Motion only
- (O) = Optional motion or stationary
- (NM) = No motion available

V.10.08.20

Note: Dotted line indicates seam on leather, Ultrasuede® and up the roll fabrics. Seams are eliminated with railroaded fabrics.

Scale: 1/8 inch = 1 foot All dimensions are approximate and subject to change. Specify components from the sitting position.