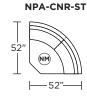

**Note:** Microfiber fabrics such as SUEDELIFE and VEELIFE not suggested for this style. Please contact American Leather® Support Services for a complete list of recommended fabrics.

NPA-CNR-SQ

NPA-SO3-ST

**NPA-LVS-ST** 

**NPA-LVS-LA** 

NPA-SO3-LA

NPA-SO3-RA

NPA-LVS-RA

- (M) = Motion only
- (O) = Optional motion or stationary
- (NM) = No motion available

V.10.08.20

Note: Dotted line indicates seam on leather, Ultrasuede® and up the roll fabrics. Seams are eliminated with railroaded fabrics.

Scale: 1/8 inch = 1 foot All dimensions are approximate and subject to change. Specify components from the sitting position.