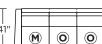

**NPA-LVS-ST** 

**NPA-LVS-LA** 

NPA-SO3-LA

NPA-SO3-RA

NPA-LVS-RA

- (M) = Motion only
- (O) = Optional motion or stationary
- (NM) = No motion available

V.10.08.20

Note: Dotted line indicates seam on leather, Ultrasuede® and up the roll fabrics. Seams are eliminated with railroaded fabrics.

Scale: 1/8 inch = 1 foot All dimensions are approximate and subject to change. Specify components from the sitting position.