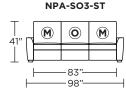

**Note:** Microfiber fabrics such as SUEDELIFE and VEELIFE not suggested for this style. Please contact American Leather® Support Services for a complete list of recommended fabrics.

NPA-CNR-SQ

NPA-SO3-ST

**NPA-LVS-ST** 

**NPA-LVS-LA** 

NPA-SO3-LA

NPA-SO3-RA

NPA-LVS-RA

- (M) = Motion only
- (O) = Optional motion or stationary
- (NM) = No motion available

V.10.08.20

Note: Dotted line indicates seam on leather, Ultrasuede® and up the roll fabrics. Seams are eliminated with railroaded fabrics.

Scale: 1/8 inch = 1 foot All dimensions are approximate and subject to change. Specify components from the sitting position.