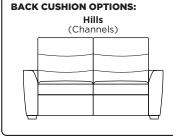

## **Options:**

Premium high-density, high-resiliency foam seat cushions encased in down

Back cushion options: Hills (channels), Ridge (saddle) or Vallev (tufted)

Contrasting stitch detail available in Black, Brown, Charcoal, Cream, Espresso, Grey, Lemon, Pink, Royal, Scarlet, Tangerine, or Teal thread color