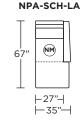

**NPA-LVS-ST** 

**NPA-LVS-LA** 

NPA-SO3-LA

NPA-SO3-RA

NPA-LVS-RA

- (M) = Motion only
- (O) = Optional motion or stationary
- (NM) = No motion available

V.10.08.20

Note: Dotted line indicates seam on leather, Ultrasuede® and up the roll fabrics. Seams are eliminated with railroaded fabrics.

Scale: 1/8 inch = 1 foot All dimensions are approximate and subject to change. Specify components from the sitting position.