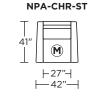

**NPA-LVS-ST** 

**NPA-LVS-LA** 

NPA-SO3-LA

NPA-SO3-RA

NPA-LVS-RA

- (M) = Motion only
- (O) = Optional motion or stationary
- (NM) = No motion available

V.10.08.20

Note: Dotted line indicates seam on leather, Ultrasuede® and up the roll fabrics. Seams are eliminated with railroaded fabrics.

Scale: 1/8 inch = 1 foot All dimensions are approximate and subject to change. Specify components from the sitting position.