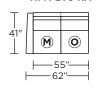

**NPA-LVS-ST** 

**NPA-LVS-LA** 

NPA-SO3-LA

NPA-SO3-RA

NPA-LVS-RA

- (M) = Motion only
- (O) = Optional motion or stationary
- (NM) = No motion available

V.10.08.20

Note: Dotted line indicates seam on leather, Ultrasuede® and up the roll fabrics. Seams are eliminated with railroaded fabrics.

Scale: 1/8 inch = 1 foot All dimensions are approximate and subject to change. Specify components from the sitting position.