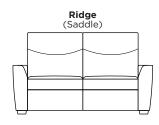

## **Options:**

Premium high-density, high-resiliency foam seat cushions encased in down

Back cushion options: Hills (channels), Ridge (saddle) or Vallev (tufted)

Contrasting stitch detail available in Black, Brown, Charcoal, Cream, Espresso, Grey, Lemon, Pink, Royal, Scarlet, Tangerine, or Teal thread color