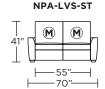

**NPA-LVS-ST** 

**NPA-LVS-LA** 

NPA-SO3-LA

NPA-SO3-RA

NPA-LVS-RA

- (M) = Motion only
- (O) = Optional motion or stationary
- (NM) = No motion available

V.10.08.20

Note: Dotted line indicates seam on leather, Ultrasuede® and up the roll fabrics. Seams are eliminated with railroaded fabrics.

Scale: 1/8 inch = 1 foot All dimensions are approximate and subject to change. Specify components from the sitting position.