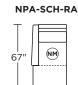

**NPA-LVS-ST** 

**NPA-LVS-LA** 

NPA-SO3-LA

NPA-SO3-RA

NPA-LVS-RA

- (M) = Motion only
- (O) = Optional motion or stationary
- (NM) = No motion available

V.10.08.20

Note: Dotted line indicates seam on leather, Ultrasuede® and up the roll fabrics. Seams are eliminated with railroaded fabrics.

Scale: 1/8 inch = 1 foot All dimensions are approximate and subject to change. Specify components from the sitting position.