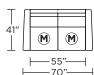

**NPA-LVS-ST** 

**NPA-LVS-LA** 

NPA-SO3-LA

NPA-SO3-RA

NPA-LVS-RA

- (M) = Motion only
- (O) = Optional motion or stationary
- (NM) = No motion available

V.10.08.20

Note: Dotted line indicates seam on leather, Ultrasuede® and up the roll fabrics. Seams are eliminated with railroaded fabrics.

Scale: 1/8 inch = 1 foot All dimensions are approximate and subject to change. Specify components from the sitting position.