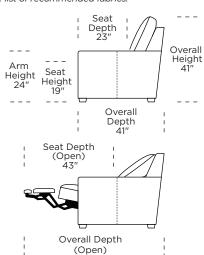

Scale: 1/8 inch = 1 foot All dimensions are approximate and subject to change. Specify components from the sitting position.