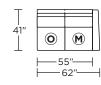

**NPA-LVS-ST** 

**NPA-LVS-LA** 

NPA-SO3-LA

NPA-SO3-RA

NPA-LVS-RA

- (M) = Motion only
- (O) = Optional motion or stationary
- (NM) = No motion available

V.10.08.20

Note: Dotted line indicates seam on leather, Ultrasuede® and up the roll fabrics. Seams are eliminated with railroaded fabrics.

Scale: 1/8 inch = 1 foot All dimensions are approximate and subject to change. Specify components from the sitting position.