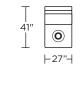

Scale: 1/8 inch = 1 foot All dimensions are approximate and subject to change. Specify components from the sitting position.