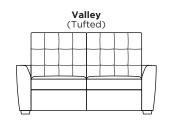

## **Options:**

Premium high-density, high-resiliency foam seat cushions encased in down

Back cushion options: Hills (channels), Ridge (saddle) or Vallev (tufted)

Contrasting stitch detail available in Black, Brown, Charcoal, Cream, Espresso, Grey, Lemon, Pink, Royal, Scarlet, Tangerine, or Teal thread color