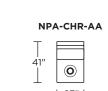

**NPA-LVS-ST** 

**NPA-LVS-LA** 

NPA-SO3-LA

NPA-SO3-RA

NPA-LVS-RA

- (M) = Motion only
- (O) = Optional motion or stationary
- (NM) = No motion available

V.10.08.20

Note: Dotted line indicates seam on leather, Ultrasuede® and up the roll fabrics. Seams are eliminated with railroaded fabrics.

Scale: 1/8 inch = 1 foot All dimensions are approximate and subject to change. Specify components from the sitting position.