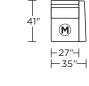

**NPA-LVS-ST** 

**NPA-LVS-LA** 

NPA-SO3-LA

NPA-SO3-RA

NPA-LVS-RA

- (M) = Motion only
- (O) = Optional motion or stationary
- (NM) = No motion available

V.10.08.20

Note: Dotted line indicates seam on leather, Ultrasuede® and up the roll fabrics. Seams are eliminated with railroaded fabrics.

Scale: 1/8 inch = 1 foot All dimensions are approximate and subject to change. Specify components from the sitting position.