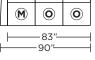

**NPA-LVS-ST** 

**NPA-LVS-LA** 

NPA-SO3-LA

NPA-SO3-RA

NPA-LVS-RA

- (M) = Motion only
- (O) = Optional motion or stationary
- (NM) = No motion available

V.10.08.20

Note: Dotted line indicates seam on leather, Ultrasuede® and up the roll fabrics. Seams are eliminated with railroaded fabrics.

Scale: 1/8 inch = 1 foot All dimensions are approximate and subject to change. Specify components from the sitting position.