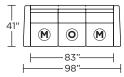

**NPA-LVS-ST** 

**NPA-LVS-LA** 

NPA-SO3-LA

NPA-SO3-RA

NPA-LVS-RA

- (M) = Motion only
- (O) = Optional motion or stationary
- (NM) = No motion available

V.10.08.20

Note: Dotted line indicates seam on leather, Ultrasuede® and up the roll fabrics. Seams are eliminated with railroaded fabrics.

Scale: 1/8 inch = 1 foot All dimensions are approximate and subject to change. Specify components from the sitting position.