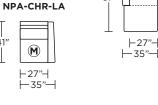

**NPA-LVS-ST** 

**NPA-LVS-LA** 

NPA-SO3-LA

NPA-SO3-RA

NPA-LVS-RA

- (M) = Motion only
- (O) = Optional motion or stationary
- (NM) = No motion available

V.10.08.20

Note: Dotted line indicates seam on leather, Ultrasuede® and up the roll fabrics. Seams are eliminated with railroaded fabrics.

Scale: 1/8 inch = 1 foot All dimensions are approximate and subject to change. Specify components from the sitting position.