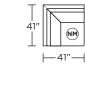

**NPA-LVS-ST** 

**NPA-LVS-LA** 

NPA-SO3-LA

NPA-SO3-RA

NPA-LVS-RA

- (M) = Motion only
- (O) = Optional motion or stationary
- (NM) = No motion available

V.10.08.20

Note: Dotted line indicates seam on leather, Ultrasuede® and up the roll fabrics. Seams are eliminated with railroaded fabrics.

Scale: 1/8 inch = 1 foot All dimensions are approximate and subject to change. Specify components from the sitting position.