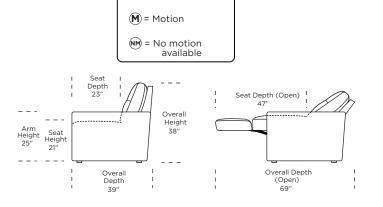

*Options:**

Premium high-density, high-resiliency foam seat cushion Contrasting stitch detail available in Black, Brown,

Charcoal, Cream, Espresso, Grey, Lemon, Pink, Royal, Scarlet, Tangerine, or Teal thread color

Contrasting back and seat cushions available (two-tone) 1.8-amp hour lithium-ion battery pack available

Battery pack has a one-year warranty Easy disassembly for delivery

Please use actual leather, fabric, Crypton®, Sunbrella® and Ultrasuede® swatches when specifying furniture as the colors shown may vary due to the printing process.

Note: Microfiber fabrics such as SUEDELIFE and VEELIFE not suggested for this style. Please contact American Leather® Support Services for a complete list of recommended fabrics.

**MOTION LEGEND:** 

## Wall Clearance is 5" at full recline.