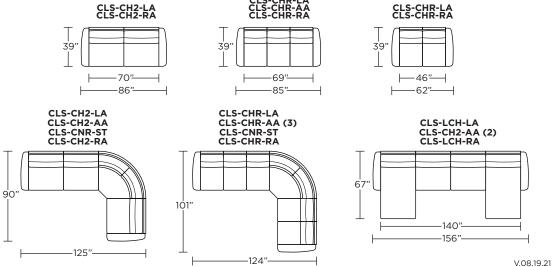

Note: Microfiber fabrics such as SUEDELIFE and VEELIFE not suggested for this style. Please contact American Leather® Support Services for a complete list of recommended fabrics.

**MOTION LEGEND:** 