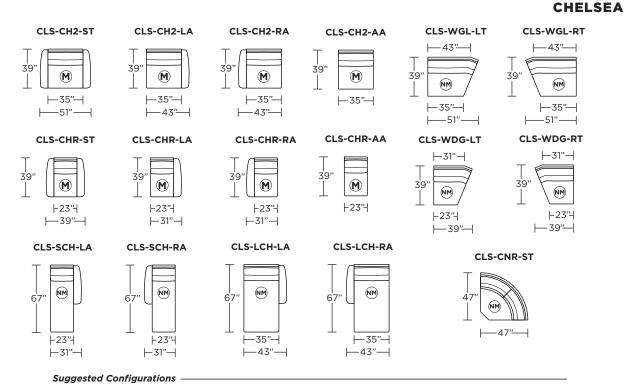

Note: Microfiber fabrics such as SUEDELIFE and VEELIFE not suggested for this style. Please contact American Leather® Support Services for a complete list of recommended fabrics.

**MOTION LEGEND:** 