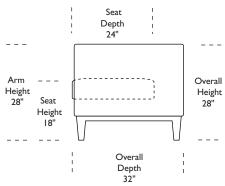

## LUXE LUX-SO2-LG LUX-SO2-ST LUX-LVS-ST LUX-CH2-ST LUX-OTO-ST LUX-OTO-ST \*\*\*\*\*\*\*\* \*\*\*\*\*\*\*\*\*\* ⊤ 24" 28' 28" 28' 28' 18" Lifetime warranty on frame & suspension 100" 90" - 65" ⊢35"⊣ ⊢24"⊣ **⊢24**"⊣ -110"--100"-<u>⊢ 45" </u> LUX-SO2-ST LUX-LVS-ST LUX-CH2-ST LUX-OTO-LG LUX-OTO-LG LUX-SO2-LG 32" 32" 32' 32" 17" 36" 100' 90" - 65" ⊢35"⊣ ⊢36"⊣ 110"--100"-- 75" -⊢ 36" – Solid Natural Walnut base also available LUX-SO2-SM LUX-SO2-RA LUX-LVS-RA LUX-CHR-ST LUX-CNR-SQ Т . . . . . . . . . . . . . +++-28" 28" 32" 32" 32" 1 1 90" ⊢ 32" ⊣ 76"-- 65" – ⊢22"⊣ 95" 86"-— 70" —— ⊢32"⊣ LUX-SO2-SM LUX-SO2-LA LUX-LVS-LA LUX-CHR-ST LUX-SOS-LA Т Т Т ..... 32" 32" 32" 32" 32" - E 1 1 76" 90" 65" —— ⊢22"⊣ 89' 86" 95" - 70" ——– ⊢ 32" ⊣ -102" LUX-CHR-AA LUX-SCH-LA LUX-SCH-RA LUX-SO2-AA LUX-LVS-AA LUX-SQS-RA Т +++32" 32" 32" 32" <del>\ | | | | | | | | |</del> $\prod$ 56" 56" 1 $\bot$ ⊢22"⊣ 89' - 65" 90 Seat Depth -102"-⊢22"⊣ ⊢22"⊣ 24" ⊢27"⊣ ⊢27"⊣ Due to size of leather hides, your furniture will have seams on the front, back and sides. Overall For more information please contact your sales representative.

Scale: 1/8 inch = 1 foot All dimensions are approximate and subject to change. Specify components from the sitting position.

V.07.10.18

\*Note: arm height for this frame is measured at the highest point of the curved arm.