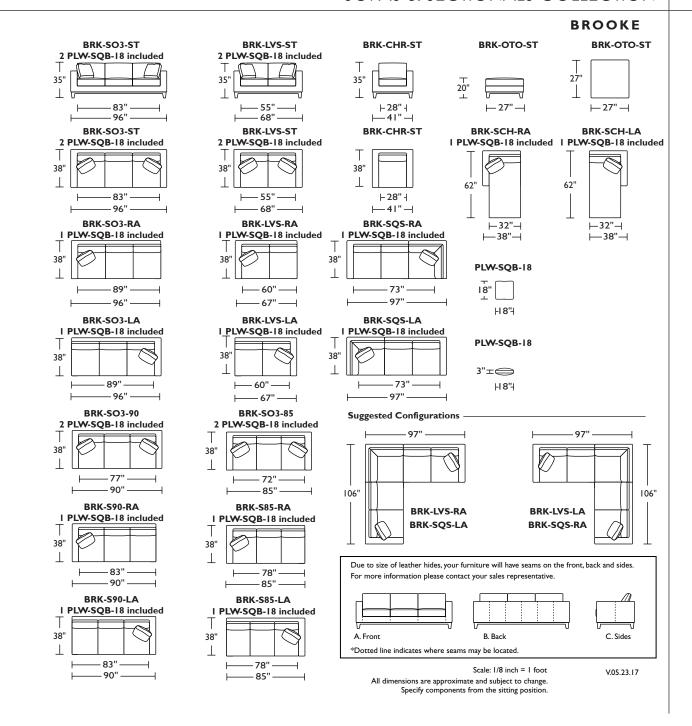

## **Standard Features:**

Advanced unidirectional suspension system
Premium high-density, high-resiliency foam seats
Welt cord trim
Loose back and seat cushions
Single-needle top-stitch
PLW-SQB-18 measures 18" x 18"
Lifetime warranty on frame & suspension
Quick-ship delivery