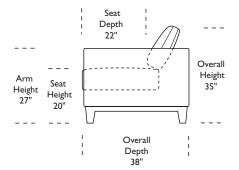

## **Standard Features:**

Advanced unidirectional suspension system
Premium high-density, high-resiliency foam seats
Welt cord trim
Loose back and seat cushions
Single-needle top-stitch
PLW-SQB-18 measures 18" x 18"
Lifetime warranty on frame & suspension
Quick-ship delivery